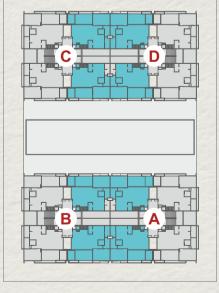

### LEGENDS

- 1 ENTRY GATE
- 2 SECURITY CABIN
- 3 ENTRANCE FOYER
- 4 METER ROOM
- 5 GYM
- 6 MOSAIC FLOORING WALKWAY
- 7 CHILDREN PLAY AREA
- 8 ZEN GARDEN /
- CELEBRATION LAWN
- 9 AQUA BODY & SEATING AREA
- 10 TODDLERS PLAY AREA MULTI PURPOSE
- 11 SPORT COURT
- 12 INDOOR GAMES
- 13 MULTI PURPOSE HALL
- 14 AYURVEDIC SEATING
- 15 JULA / SEATING SPACE
- 16 CAR PARKING
- 17 RAMP

-

TYPICAL LOWER LEVEL PLAN 4 BHK DUPLEX VERTICAL VILLA

TYPICAL UPPER LEVEL PLAN 4 BHK DUPLEX VERTICAL VILLA

4 BHK DUPLEX VERTICAL VILLA

-

\_

#### LOWER LEVEL

#### UPPER LEVEL

North

-

1

TYPE B 4 BHK DUPLEX VERTICAL VILLA

-

LOWER LEVEL

#### UPPER LEVEL

-

Spacious Rubberized Walkways around the central Zen Garden. swing setup and Play area for Kids. Open sit-outs with Jula spaces for Elderly people to spend a Peaceful time. Indoor play area, Gym, etc.