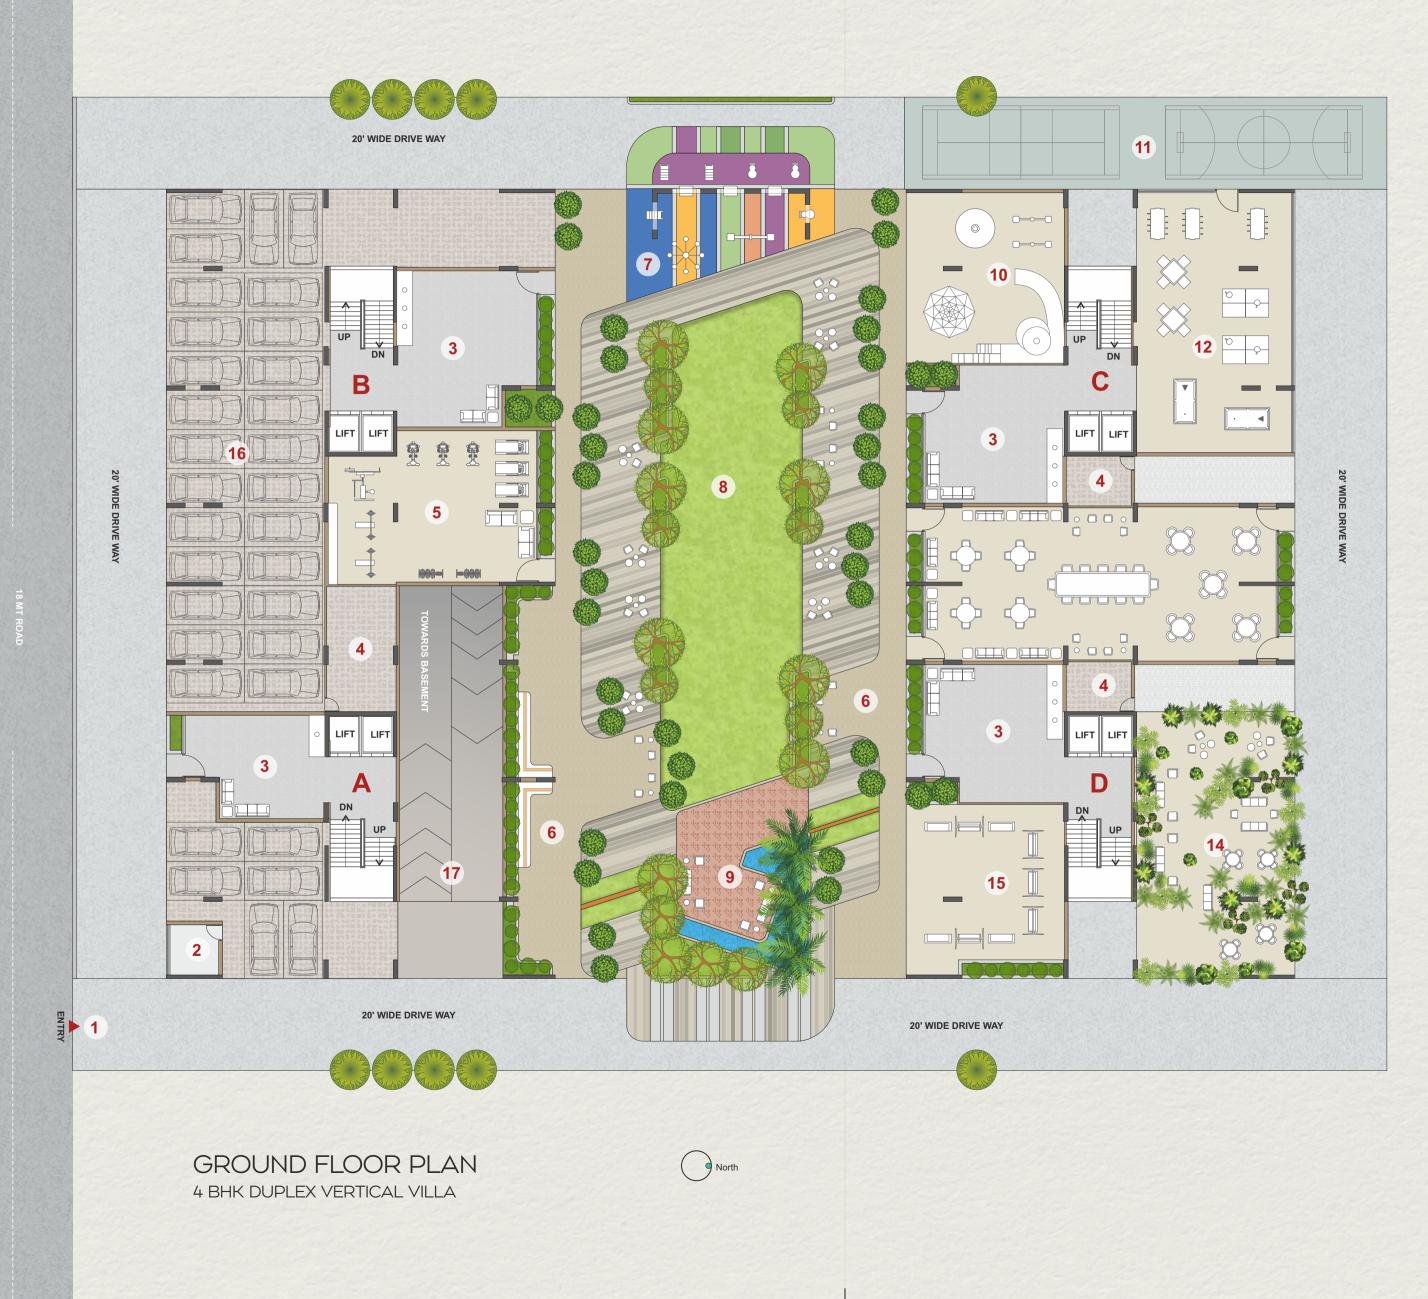

### LEGENDS

- 1 ENTRY GATE
- 2 SECURITY CABIN
- 3 ENTRANCE FOYER
- 4 METER ROOM
- 5 GYM
- 6 MOSAIC FLOORING WALKWAY
- 7 CHILDREN PLAY AREA
- 8 ZEN GARDEN /
- CELEBRATION LAWN
- 9 AQUA BODY & SEATING AREA
- 10 TODDLERS PLAY AREA MULTI PURPOSE
- 11 SPORT COURT
- 12 INDOOR GAMES
- 13 MULTI PURPOSE HALL
- 14 AYURVEDIC SEATING
- 15 JULA / SEATING SPACE
- 16 CAR PARKING
- 17 RAMP