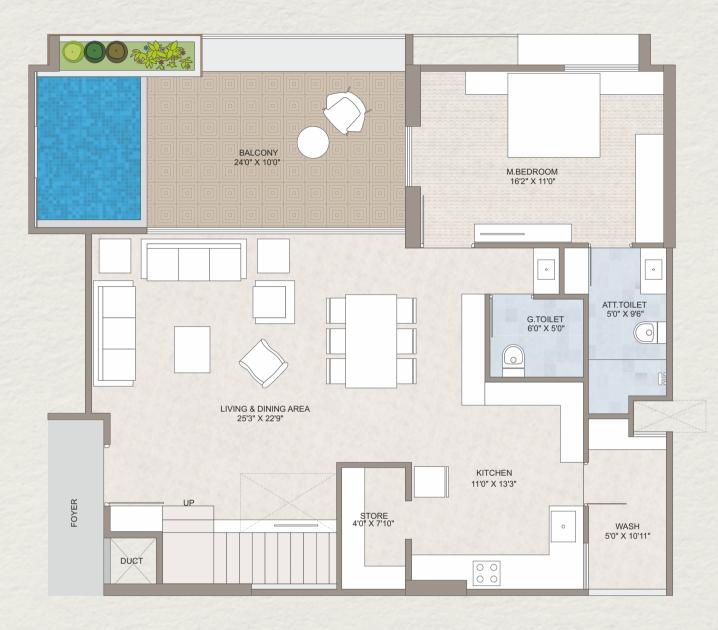

-

TYPICAL LOWER LEVEL PLAN 4 BHK DUPLEX VERTICAL VILLA

TYPICAL UPPER LEVEL PLAN 4 BHK DUPLEX VERTICAL VILLA

4 BHK DUPLEX VERTICAL VILLA

-

\_

#### LOWER LEVEL