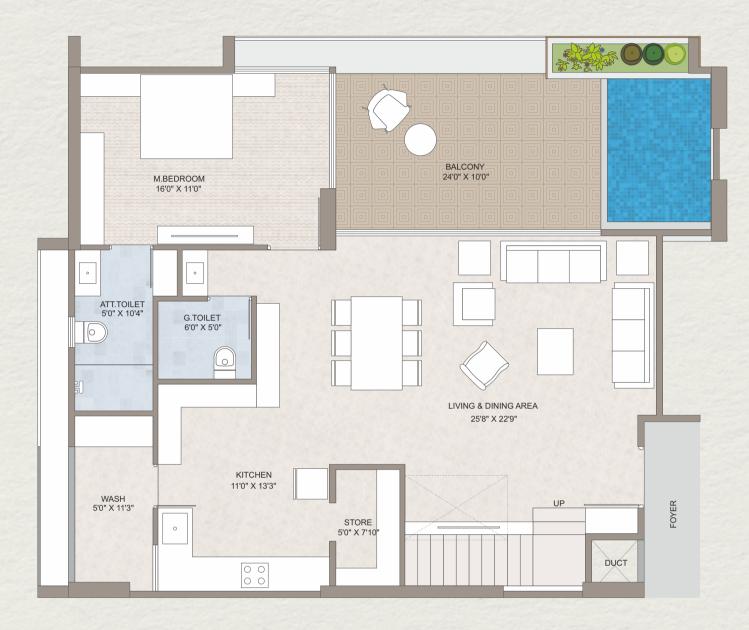

-

TYPICAL LOWER LEVEL PLAN 4 BHK DUPLEX VERTICAL VILLA

TYPICAL UPPER LEVEL PLAN 4 BHK DUPLEX VERTICAL VILLA

4 BHK DUPLEX VERTICAL VILLA

-

\_

#### UPPER LEVEL

North

-

1

TYPE B 4 BHK DUPLEX VERTICAL VILLA

-

LOWER LEVEL

#### UPPER LEVEL

-

Spacious Rubberized Walkways around the central Zen Garden. swing setup and Play area for Kids. Open sit-outs with Jula spaces for Elderly people to spend a Peaceful time. Indoor play area, Gym, etc.