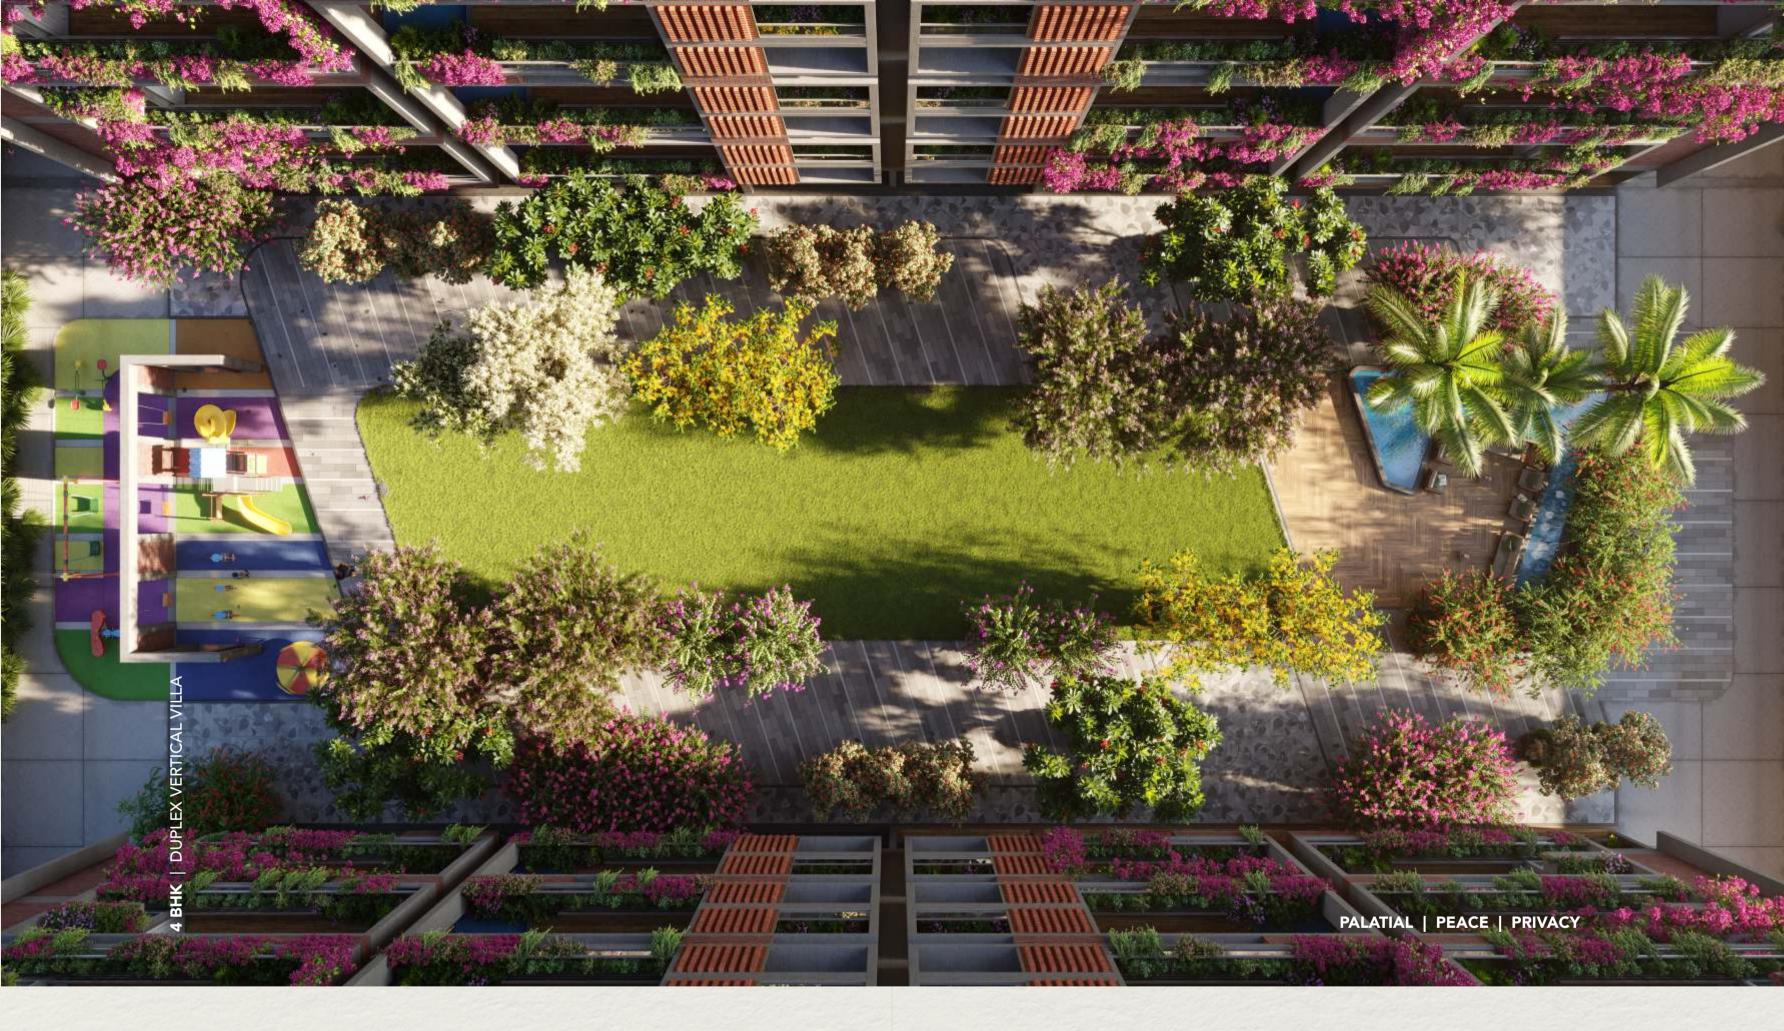

### Unwho

Aesthetically designed central Common space, a Zen Garden. Lush Green Landscape and colorful Bougainvillea as far as eyes go. Open seating area with a beautiful water feature to enhance that Meditative Peaceful Vibes.

12.85

Outside you'll find the beautifully landscaped central Zen Garden. A place designed with many places to Relax and Unwind, along with calming water bodies and theme walls with colorful Bougainvilleas. Eye-pleasing and Soul Calming landscape Designed with paved walkways and sit-outs just for you. Peaceful Relaxing mornings & Eventful Evenings always.

#### UPPER LEVEL

-

Spacious Rubberized Walkways around the central Zen Garden. swing setup and Play area for Kids. Open sit-outs with Jula spaces for Elderly people to spend a Peaceful time. Indoor play area, Gym, etc.